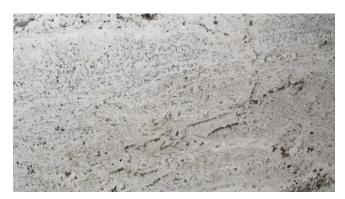

# BISCOTTI

## Material Granite

**Color** Black, White

Stock Finishes Polished

Stock Sizes Slabs - 3cm

**Durability/Uses** Interior Flooring, Interior Walls, Kitchen Counters, Other Counters