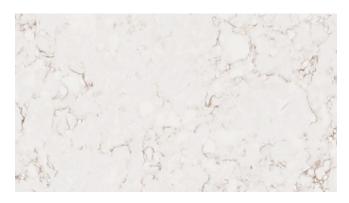

## ALLURE

Material Quartz

**Color** Gold, White

Stock Finishes Polished

Stock Sizes Slabs - 3cm

**Durability/Uses** Interior Walls, Kitchen Counters, Other Counters

Flooring Application Comparable to Radianz Alluring