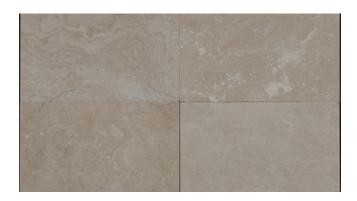

# **PARTHENON CREAM - CLEARANCE**

## Material

Travertine

#### Color

Beige, Brown, Taupe