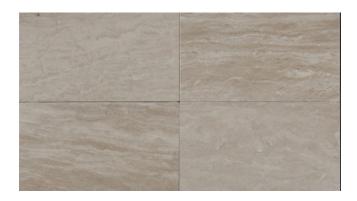

# **DURANGO PREMIUM VEIN CUT - CLEARANCE**

## Material

Travertine

#### Color

Beige, Brown, Gold, Taupe, Rust

## **Stock Finishes**

Honed + Filled