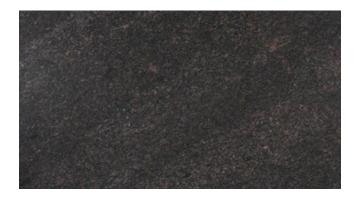

# **ENGLISH BROWN**



# Material

Granite

# Color

Brown

# **Stock Finishes**

Polished

#### **Stock Sizes**

Slabs - 3cm, 18x18 Tile, 12x12 Tile

# **Durability/Uses**

Interior Flooring, Interior Walls, Kitchen Counters, Other Counters

# Flooring Application

Tile availability and the option of larger cut-to-size formats give you the custom flooring and backsplash possibilities you are looking for.

# Maintainance

Use DryTreat penatrating sealers to seal your stone, and Hannafin cleaners to keep it beautifully maintained. Some stones may benefit from the application of Enhance Plus. Click here to read more about DryTreat Sealers & DryTreat Sealers.

#### **Notes**