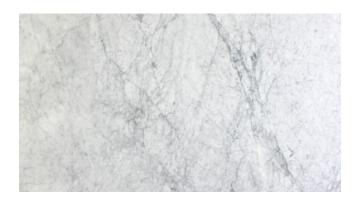

# **BIANCO CARRARA SELECT**



# Material

Marble

# Color

Grey, White

# **Stock Finishes**

Honed, Polished, Bookmatch

#### **Stock Sizes**

Slabs - 3cm, Slabs - 2cm

# **Durability/Uses**

Interior Flooring, Interior Walls, Kitchen Counters, Other Counters

# **Flooring Application**

Acceptable for use on interior flooring applications.

# Maintainance

Use DryTreat penatrating sealers to seal your stone, and Hannafin cleaners to keep it beautifully maintained. Some stones may benefit from the application of Enhance Plus. Click here to read more about DryTreat Sealers & Cleaners.

#### **Notes**