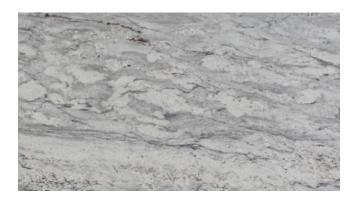

# **THUNDER WHITE - CLEARANCE**

#### Material

Granite

## Color

Black, Grey, White

## **Stock Finishes**

Polished