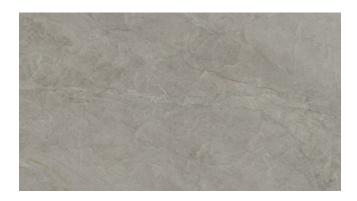

# NAICA QUARTZITE VEIN-CUT



## Material

Quartzite

#### Color

White, Taupe

## **Stock Finishes**

Polished

#### **Stock Sizes**

Slabs - 3cm

# **Durability/Uses**

Interior Flooring, Interior Walls, Kitchen Counters, Other Counters

# Flooring Application

Tile availability and the option of larger cut-to-size formats give you the custom flooring and backsplash possibilities you are looking for.

## Maintainance

Use DryTreat penatrating sealers to seal your stone, and Hannafin cleaners to keep it beautifully maintained. Some stones may benefit from the application of Enhance Plus. Click here to read more about DryTreat Sealers & DryTreat Sealers.

#### **Notes**