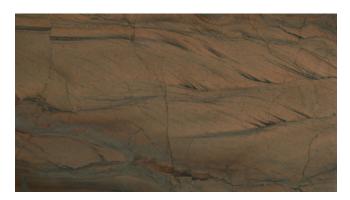

## **ELEGANT DUNE QUARTZITE**

Material Quartzite

**Color** Brown

Stock Finishes Leather/Suede, Polished

Stock Sizes Slabs - 3cm

**Durability/Uses** Interior Flooring, Interior Walls, Kitchen Counters, Other Counters