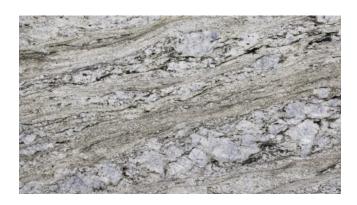

# **BLUE DUNES POLISHED/SUEDE**



# Material

Granite

### Color

Blue, Brown, Grey

### **Stock Finishes**

Leather/Suede, Polished

#### **Stock Sizes**

Slabs - 3cm

## **Durability/Uses**

Interior Flooring, Interior Walls, Kitchen Counters, Other Counters

## **Flooring Application**

Acceptable to be used on flooring applications. Cut-to-size for flooring applications from slab material.

#### **Maintainance**

Use DryTreat penatrating sealers to seal your stone, and Hannafin cleaners to keep it beautifully maintained. Some stones may benefit from the application of Enhance Plus. Click here to read more about DryTreat Sealers & Cleaners.

#### **Notes**