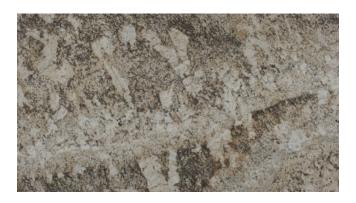

## **ALASKA GOLD - CLEARANCE**

# Material

Granite

#### Color

Brown, Gold, White