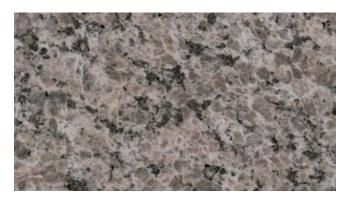

## **GRAPHITE BROWN**

Material Granite

**Color** Brown, Grey

Stock Finishes Polished

Stock Sizes Slabs - 3cm

**Durability/Uses** Exterior Cladding, Exterior Pavers, Interior Flooring, Interior Walls, Kitchen Counters, Other Counters