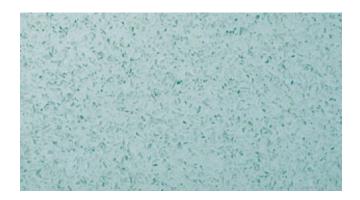

# **BLUE SKY - CLEARANCE**

#### Material

Recycled, Recycled Glass

## Color

Blue, White

#### **Stock Finishes**

Polished