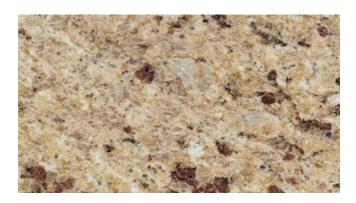

# JUPARANA GOLD LIGHT - CLEARANCE



# Material

Granite

## Color

Beige, Taupe

## **Stock Finishes**

Polished

#### **Stock Sizes**

Slabs - 3cm

# **Durability/Uses**

Exterior Cladding, Interior Flooring, Interior Walls, Kitchen Counters, Other Counters

# Flooring Application

Tile availability and the option of larger cut-to-size formats give you the custom flooring and backsplash possibilities you are looking for.

## Maintainance

Use DryTreat penatrating sealers to seal your stone, and Hannafin cleaners to keep it beautifully maintained. Some stones may benefit from the application of Enhance Plus. Click here to read more about DryTreat Sealers & DryTreat Sealers.

#### **Notes**