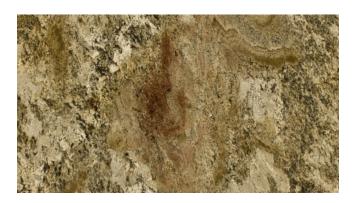

# JUPARANA PERSIA - CLEARANCE



# Material

Granite

## Color

Brown, Taupe

## **Stock Finishes**

Polished

#### **Stock Sizes**

Slabs - 3cm

## **Durability/Uses**

Interior Flooring, Interior Walls, Kitchen Counters, Other Counters

# **Flooring Application**

Acceptable for use on interior flooring applications.

Cut-to-size for flooring applications from slab material.

## Maintainance

Use DryTreat penatrating sealers to seal your stone, and Hannafin cleaners to keep it beautifully maintained. Some stones may benefit from the application of Enhance Plus. Click here to read more about DryTreat Sealers & DryTreat Sealers.

#### **Notes**