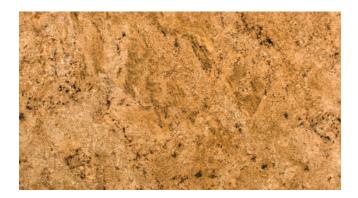

# **MOJAVE GOLD - CLEARANCE**



# Material

Granite

### Color

Gold

### **Stock Finishes**

Polished

#### **Stock Sizes**

Slabs - 3cm

# **Durability/Uses**

Interior Flooring, Interior Walls, Kitchen Counters, Other Counters

# **Flooring Application**

Acceptable for use on interior flooring applications.

Cut-to-size for flooring applications from slab material.

### Maintainance

Use DryTreat penatrating sealers to seal your stone, and Hannafin cleaners to keep it beautifully maintained. Some stones may benefit from the application of Enhance Plus. Click here to read more about DryTreat Sealers & Cleaners.

#### Notes