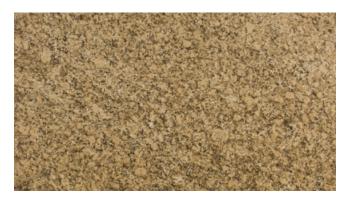

# **MONARCH GOLD - CLEARANCE**

## Material Granite

**Color** Yellow, Taupe

Stock Finishes Polished

Stock Sizes Slabs - 3cm

**Durability/Uses** Exterior Cladding, Exterior Pavers, Interior Flooring, Interior Walls, Kitchen Counters, Other Counters