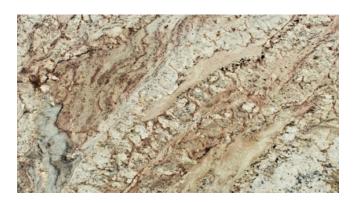

# TYPHOON BORDEAUX POLISHED/SUEDE

#### Color

Beige, Brown, Gold, Orange, Red, White, Taupe, Rust