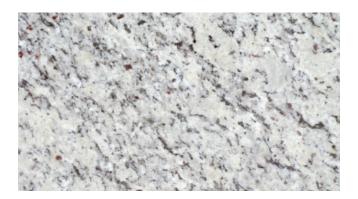

# **VANILLA - CLEARANCE**



# Material

Granite

# Color

White

# **Stock Finishes**

Polished

#### **Stock Sizes**

Slabs - 3cm

# **Durability/Uses**

Interior Flooring, Interior Walls, Kitchen Counters, Other Counters

# **Flooring Application**

Acceptable for use on interior flooring applications.

Cut-to-size for flooring applications from slab material.

# Maintainance

Use DryTreat penatrating sealers to seal your stone, and Hannafin cleaners to keep it beautifully maintained. Some stones may benefit from the application of Enhance Plus. Click here to read more about DryTreat Sealers & DryTreat Sealers.

#### **Notes**

Part of the Antolini Signature Stone Collection.