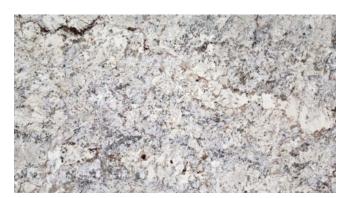

# WHITE PERSIA (WHITE SPRING) POLISHED/SUEDE

## Material Granite

**Color** Grey, White

Stock Finishes Leather/Suede, Polished

Stock Sizes Slabs - 3cm

**Durability/Uses** Interior Flooring, Interior Walls, Kitchen Counters, Other Counters