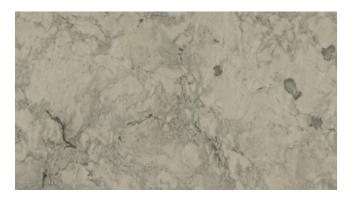

## **STATUARY GRANITI - CLEARANCE**

Material Marble

**Color** Grey, White

Stock Finishes Polished

Stock Sizes Slabs - 3cm

**Durability/Uses** Interior Flooring, Interior Walls, Kitchen Counters, Other Counters