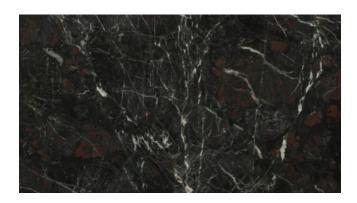

# **NERO EXOTICA - CLEARANCE**



# Material

Marble

## Color

Black, Red, White

## **Stock Finishes**

Polished

#### **Stock Sizes**

Slabs - 2cm

# **Durability/Uses**

Interior Flooring, Interior Walls, Other Counters

# Flooring Application

Tile availability and the option of larger cut-to-size formats give you the custom flooring and backsplash possibilities you are looking for.

## Maintainance

Use DryTreat penatrating sealers to seal your stone, and Hannafin cleaners to keep it beautifully maintained. Some stones may benefit from the application of Enhance Plus. Click here to read more about DryTreat Sealers & DryTreat Sealers.

#### **Notes**