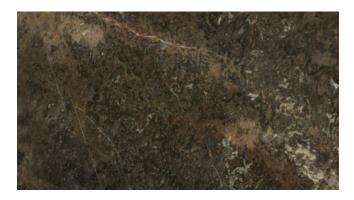

## **SOLE DI EFESO - CLEARANCE**

Material Marble

**Color** Beige, Black, Brown, Grey, White, Taupe, Rust

**Stock Finishes** Polished

Stock Sizes Slabs - 2cm

**Durability/Uses** Interior Flooring, Interior Walls, Other Counters