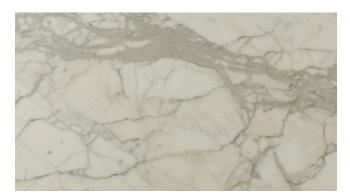

## **STATUARY ELEGANCE - CLEARANCE**

Material Marble

**Color** Grey, White, Taupe

Stock Finishes Honed, Polished

Stock Sizes Slabs - 3cm, Slabs - 2cm

**Durability/Uses** Interior Flooring, Interior Walls, Other Counters