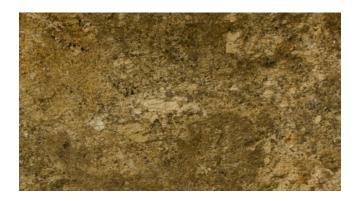

# **MARIGOLD DARK - CLEARANCE**

# Material

Granite

## Color

Black, Brown, Gold, Grey, Yellow, Taupe, Rust