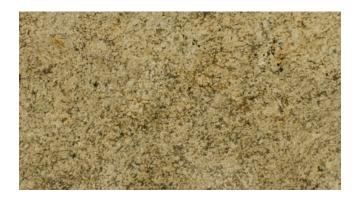

# **MASSAI - CLEARANCE**



# Material

Granite

# Color

Beige, Brown, Taupe, Rust

# **Stock Finishes**

Polished

#### **Stock Sizes**

Slabs - 3cm

# **Durability/Uses**

Interior Flooring, Interior Walls, Kitchen Counters, Other Counters

# **Flooring Application**

Acceptable for use on interior flooring applications.

Cut-to-size for flooring applications from slab material.

# Maintainance

Use DryTreat penatrating sealers to seal your stone, and Hannafin cleaners to keep it beautifully maintained. Some stones may benefit from the application of Enhance Plus. Click here to read more about DryTreat Sealers & DryTreat Sealers.

#### **Notes**