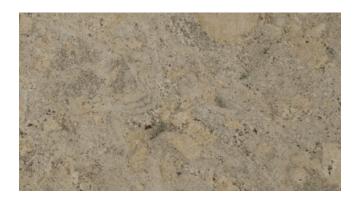

# **GOLDEN CARAMEL LIGHT - CLEARANCE**

# Material

Granite

## Color

Gold, Grey