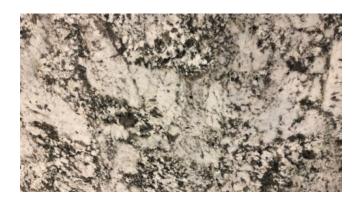

# ALASKA WHITE POLISHED/SUEDE



# Material

Granite

## Color

Black, Grey, White

## **Stock Finishes**

Leather/Suede, Polished

#### **Stock Sizes**

Slabs - 3cm

# **Durability/Uses**

Interior Flooring, Interior Walls, Kitchen Counters, Other Counters

# Flooring Application

Tile availability and the option of larger cut-to-size formats give you the custom flooring and backsplash possibilities you are looking for.

## Maintainance

Use DryTreat penatrating sealers to seal your stone, and Hannafin cleaners to keep it beautifully maintained. Some stones may benefit from the application of Enhance Plus. Click here to read more about DryTreat Sealers & DryTreat Sealers.

#### **Notes**