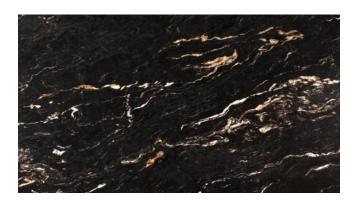

# TITANIUM POLISHED/SUEDE

# Material

Granite

## Color

Black, White, Taupe, Rust