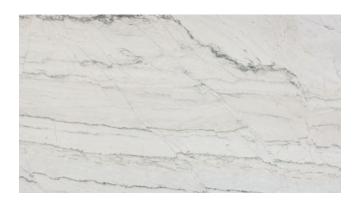

# WHITE MACAUBA



## Material

Quartzite

#### Color

Beige, Brown, White, Taupe

## **Stock Finishes**

Polished

#### **Stock Sizes**

Slabs - 3cm

# **Durability/Uses**

Interior Flooring, Interior Walls, Kitchen Counters, Other Counters

# Flooring Application

Tile availability and the option of larger cut-to-size formats give you the custom flooring and backsplash possibilities you are looking for.

## Maintainance

Use DryTreat penatrating sealers to seal your stone, and Hannafin cleaners to keep it beautifully maintained. Some stones may benefit from the application of Enhance Plus. Click here to read more about DryTreat Sealers & Cleaners.

#### **Notes**