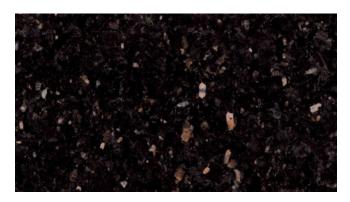

## **BLACK GALAXY**

Material Granite

**Color** Black, Gold

Stock Finishes Polished

Stock Sizes Slabs - 3cm, Slabs - 2cm

**Durability/Uses** Exterior Cladding, Exterior Pavers, Interior Flooring, Interior Walls, Kitchen Counters, Other Counters