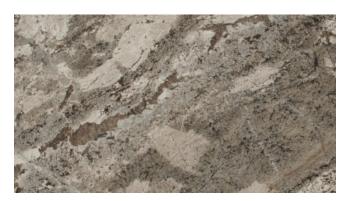

## **TAUPE WHITE - CLEARANCE**

Material Granite

**Color** Beige, Grey, Taupe

Stock Finishes Polished

Stock Sizes Slabs - 3cm

**Durability/Uses** Interior Flooring, Interior Walls, Kitchen Counters, Other Counters