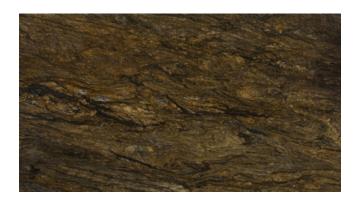

# **DECADENT CACAO - CLEARANCE**



# Material

Granite

## Color

Black, Brown

## **Stock Finishes**

Polished

#### **Stock Sizes**

Slabs - 3cm

# **Durability/Uses**

Interior Flooring, Interior Walls, Kitchen Counters, Other Counters

# Flooring Application

Tile availability and the option of larger cut-to-size formats give you the custom flooring and backsplash possibilities you are looking for.

## Maintainance

Use DryTreat penatrating sealers to seal your stone, and Hannafin cleaners to keep it beautifully maintained. Some stones may benefit from the application of Enhance Plus. Click here to read more about DryTreat Sealers & DryTreat Sealers.

#### **Notes**