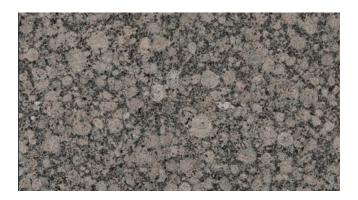

# **BALTIC BROWN - CLEARANCE**



# Material

Not specified.

#### Color

Black, Brown

#### **Stock Finishes**

Brushed, Polished

#### **Stock Sizes**

18x18 Tile, 12x12 Tile

# **Durability/Uses**

Exterior Cladding, Interior Walls, Kitchen Counters

# **Flooring Application**

Tile availability and the option of larger cut-to-size formats give you the custom flooring and backsplash possibilities you are looking for.

# Maintainance

Use DryTreat penatrating sealers to seal your stone, and Hannafin cleaners to keep it beautifully maintained. Some stones may benefit from the application of Enhance Plus. Click here to read more about DryTreat Sealers & Cleaners.

#### **Notes**