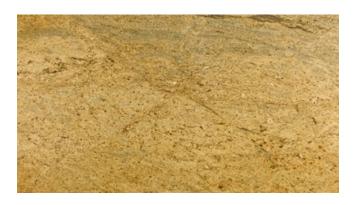

# **KASHMIR GOLD LIGHT - CLEARANCE**

## Material

Granite

## Color

Orange, Rust