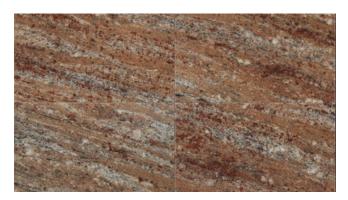

# **DESERT ROSE - CLEARANCE**

### Material Granite

**Color** Beige, Pink

Stock Finishes Polished

Stock Sizes 12x12 Tile

**Durability/Uses** Interior Flooring, Interior Walls, Kitchen Counters, Other Counters