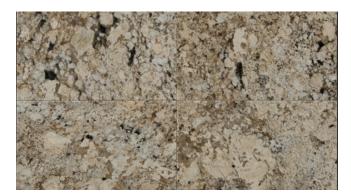

# **GOLDEN CARAMEL - CLEARANCE**

### Material Granite

**Color** Gold, Grey

Stock Finishes Polished

Stock Sizes Slabs - 3cm, 12x12 Tile

**Durability/Uses** Interior Flooring, Interior Walls, Kitchen Counters, Other Counters