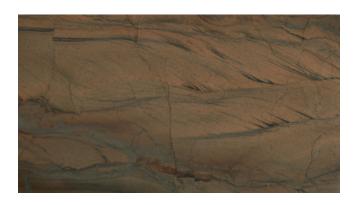

# FLORENTINE BROWN - CLEARANCE



## Material

Quartzite

#### Color

Brown

## **Stock Finishes**

Leather/Suede, Polished

#### **Stock Sizes**

Slabs - 3cm

# **Durability/Uses**

Interior Flooring, Interior Walls, Kitchen Counters, Other Counters

# **Flooring Application**

Tile availability and the option of larger cut-to-size formats give you the custom flooring and backsplash possibilities you are looking for.

## Maintainance

Use DryTreat penatrating sealers to seal your stone, and Hannafin cleaners to keep it beautifully maintained. Some stones may benefit from the application of Enhance Plus. Click here to read more about DryTreat Sealers & Cleaners.

#### **Notes**

Part of the Antolini Signature Stone Collection.