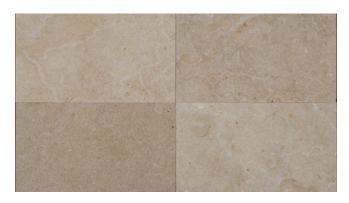

## **GOLDEN RUBY - CLEARANCE**

Material Limestone

**Color** Gold, Taupe

Stock Finishes Honed

Stock Sizes 18x18 Tile, 12x12 Tile, Specialty tile sizes, Mesh / Mosaic / 4x4

**Durability/Uses** Interior Flooring, Interior Walls, Kitchen Counters, Other Counters