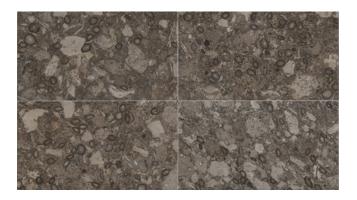

# **FOSSIL BROWN - CLEARANCE**



# Material

Marble

### Color

Brown

### **Stock Finishes**

Honed, Polished, Tumbled

#### **Stock Sizes**

18x18 Tile, 12x12 Tile, Mesh / Mosaic / 4x4

# **Durability/Uses**

Interior Flooring, Interior Walls, Kitchen Counters, Other Counters

# **Flooring Application**

Acceptable for use on interior flooring applications.

### **Maintainance**

Use DryTreat penatrating sealers to seal your stone, and Hannafin cleaners to keep it beautifully maintained. Some stones may benefit from the application of Enhance Plus. Click here to read more about DryTreat Sealers & Cleaners.

#### **Notes**