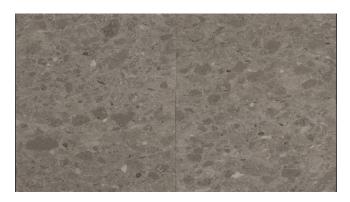

## **SALINA TAUPE - CLEARANCE**

Material Marble

**Color** Beige, Grey, Taupe

Stock Finishes Honed, Polished

Stock Sizes 18x18 Tile, 12x12 Tile

**Durability/Uses** Interior Flooring, Interior Walls, Other Counters