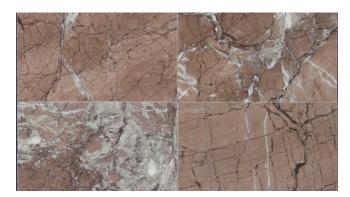

## **SIENNA BROWN - CLEARANCE**

Material Marble

**Color** Brown

**Stock Finishes** Brushed, Honed, Polished, Tumbled

Stock Sizes 18x18 Tile, 12x12 Tile, Mesh / Mosaic / 4x4

**Durability/Uses** Interior Flooring, Interior Walls, Kitchen Counters, Other Counters