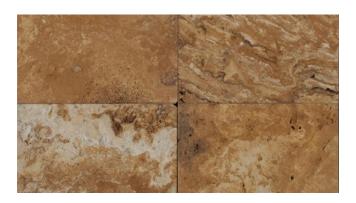

# **PARTHENON GOLD - CLEARANCE**



# Material

Travertine

#### Color

Beige, Brown, Gold, Taupe, Rust

### **Stock Finishes**

Honed + Filled, Honed + Unfilled, Tumbled

#### **Stock Sizes**

18x18 Tile, 12x12 Tile, Specialty tile sizes, Mesh / Mosaic / 4x4

## **Durability/Uses**

Exterior Pavers, Interior Flooring, Interior Walls

## **Flooring Application**

Acceptable to be used on flooring applications.

### Maintainance

Use DryTreat penatrating sealers to seal your stone, and Hannafin cleaners to keep it beautifully maintained. Some stones may benefit from the application of Enhance Plus. Click here to read more about DryTreat Sealers & DryTreat Sealers.

#### **Notes**