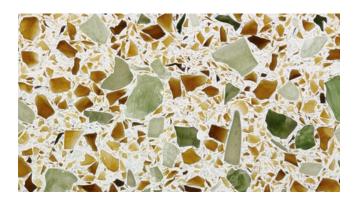

# **FOREST FERN - CLEARANCE**

#### Material

Recycled, Recycled Glass

#### Color

Multicolor

#### **Notes**

IceStone is a high performance product made from 100% recycled glass mixed with cement. IceStone can be used in nearly every application where stone can be used. Manufactured in Brooklyn, NY it is the only countertop surface that has achieved the illustrious Cradle to Cradle Gold Certification. Due to it\'s commitment to green building and location, IceStone can help you attain up to 8 LEED Points for your project.