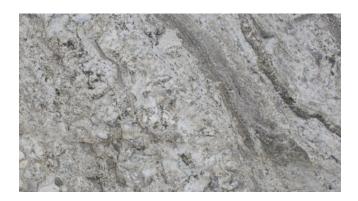

# **SMOKEY MOUNTAIN**



# Material

Granite

### Color

Beige, Grey, Taupe

### **Stock Finishes**

Polished

#### **Stock Sizes**

Slabs - 3cm

## **Durability/Uses**

Interior Flooring, Interior Walls, Kitchen Counters, Other Counters

## **Flooring Application**

Acceptable to be used on flooring applications. Cut-to-size for flooring applications from slab material.

#### Maintainance

Use DryTreat penatrating sealers to seal your stone, and Hannafin cleaners to keep it beautifully maintained. Some stones may benefit from the application of Enhance Plus. Click here to read more about DryTreat Sealers & Cleaners.

## **Notes**