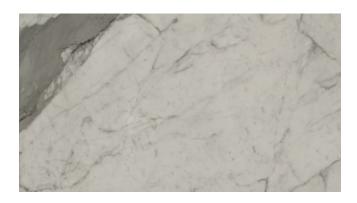

# STATUARY ELITE



# Material

Marble

## Color

Grey, White

## **Stock Finishes**

Honed, Polished

#### **Stock Sizes**

12x24 Tile

# **Durability/Uses**

Interior Flooring, Interior Walls, Other Counters

# Flooring Application

Tile availability and the option of larger cut-to-size formats give you the custom flooring and backsplash possibilities you are looking for.

## Maintainance

Use DryTreat penatrating sealers to seal your stone, and Hannafin cleaners to keep it beautifully maintained. Some stones may benefit from the application of Enhance Plus. Click here to read more about DryTreat Sealers & DryTreat Sealers.

#### **Notes**