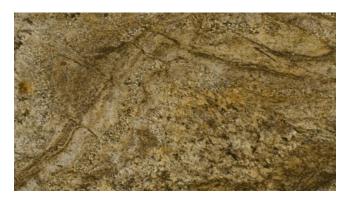

## CAPELLA GRANITE

Material Granite

**Color** Black, Brown, Gold, Grey, White, Taupe, Rust

**Stock Finishes** Polished

Stock Sizes Slabs - 3cm

**Durability/Uses** Interior Flooring, Interior Walls, Kitchen Counters, Other Counters