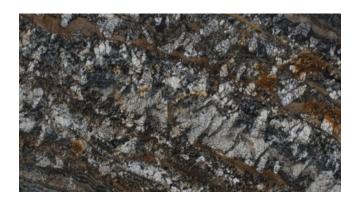

# **MONTANA BROWN - CLEARANCE**



## Material

Granite

#### Color

Brown, Grey, Rust

### **Stock Finishes**

Polished

#### **Stock Sizes**

Slabs - 3cm

# **Durability/Uses**

Interior Walls, Kitchen Counters, Other Counters

# **Flooring Application**

Acceptable to be used on flooring applications. Cut-to-size for flooring applications from slab material.

#### **Maintainance**

Use DryTreat penatrating sealers to seal your stone, and Hannafin cleaners to keep it beautifully maintained. Some stones may benefit from the application of Enhance Plus. Click here to read more about DryTreat Sealers & Cleaners.

#### **Notes**

Part of the Antolini Signature Stone Collection.