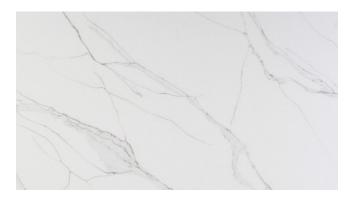

## UNIQUE CALACATTA

Material Quartz

**Color** Black, White

Stock Finishes Honed, Polished

Stock Sizes Slabs - 3cm

**Durability/Uses** Interior Flooring, Interior Walls, Kitchen Counters, Other Counters