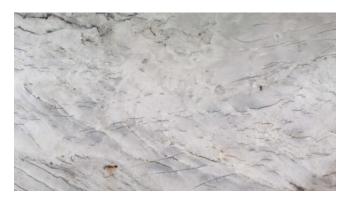

## DAKAR - CLEARANCE

Material Quartzite

Color Black, Grey, White

Stock Finishes Polished

Stock Sizes Slabs - 3cm

**Durability/Uses** Interior Flooring, Interior Walls, Kitchen Counters, Other Counters